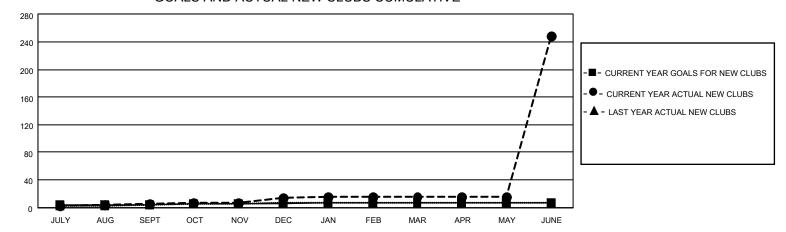

## District 3234D2

| Clubs         |               |             |               | Members               |                         |                         |                                                    |  |
|---------------|---------------|-------------|---------------|-----------------------|-------------------------|-------------------------|----------------------------------------------------|--|
|               | RESULTS FOR   | R 2020-2021 |               | RESULTS FOR 2020-2021 |                         |                         |                                                    |  |
| QUARTER       | NEW CLUB GOAL | NEW CLUBS   | DROPPED CLUBS | QUARTER MEM           | IBER GROWTH NET<br>GOAL | MEMBER GROWTH<br>ACTUAL | DROPPED<br>MEMBERS ACTUAL<br>(including transfers) |  |
| JULY/AUG/SEPT | 4             | 5           | 3             | JULY/AUG/SEPT         | 80                      | 285                     | 99                                                 |  |
| OCT/NOV/DEC   | 1             | 9           | 0             | OCT/NOV/DEC           | 80                      | 1542                    | 410                                                |  |
| JAN/FEB/MAR   | 1             | 2           | 25            | JAN/FEB/MAR           | 40                      | 448                     | 796                                                |  |
| APR/MAY/JUNE  | 0             | 232         | 0             | APR/MAY/JUNE          | 40                      | 4836                    | 1,190                                              |  |

### GOALS AND ACTUAL NEW CLUBS CUMULATIVE