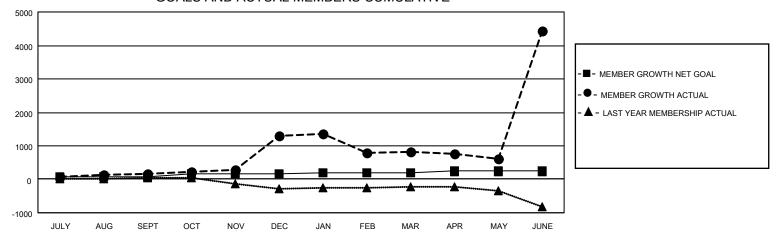

## District 3234D2

| Clubs         |               |             |               | Members               |                         |                         |                                                    |  |
|---------------|---------------|-------------|---------------|-----------------------|-------------------------|-------------------------|----------------------------------------------------|--|
|               | RESULTS FOR   | R 2020-2021 |               | RESULTS FOR 2020-2021 |                         |                         |                                                    |  |
| QUARTER       | NEW CLUB GOAL | NEW CLUBS   | DROPPED CLUBS | QUARTER MEM           | IBER GROWTH NET<br>GOAL | MEMBER GROWTH<br>ACTUAL | DROPPED<br>MEMBERS ACTUAL<br>(including transfers) |  |
| JULY/AUG/SEPT | 4             | 5           | 3             | JULY/AUG/SEPT         | 80                      | 285                     | 99                                                 |  |
| OCT/NOV/DEC   | 1             | 9           | 0             | OCT/NOV/DEC           | 80                      | 1542                    | 410                                                |  |
| JAN/FEB/MAR   | 1             | 2           | 25            | JAN/FEB/MAR           | 40                      | 448                     | 796                                                |  |
| APR/MAY/JUNE  | 0             | 232         | 0             | APR/MAY/JUNE          | 40                      | 4836                    | 1,190                                              |  |

### GOALS AND ACTUAL MEMBERS CUMULATIVE

| DROPPED CLUBS: 28              |       | 331 CLUBS OF 383 ADDED 1 OR MORE<br>NEW MEMBERS | GENDER DISTRIBUTION  MALE 6,795 (59.10%) |                |       |
|--------------------------------|-------|-------------------------------------------------|------------------------------------------|----------------|-------|
|                                |       |                                                 | FEMALE                                   | 4,702 (40.90%) |       |
| DROPPED MEMBERS                |       |                                                 |                                          | .,. = (,       |       |
| DECEASED                       | 37    | CLICK HERE FOR CUMULATIVE                       | TOTAL FAMILY UNIT MEMBERS                |                | 7,878 |
| CLUB CANCELLED 608 OTHER 1,850 |       | MEMBERSHIP DATA                                 | FAMILY MEMBERS PAYING HALF               |                | 4,657 |
|                                |       |                                                 |                                          |                |       |
| TOTAL                          | 2,495 |                                                 |                                          |                |       |